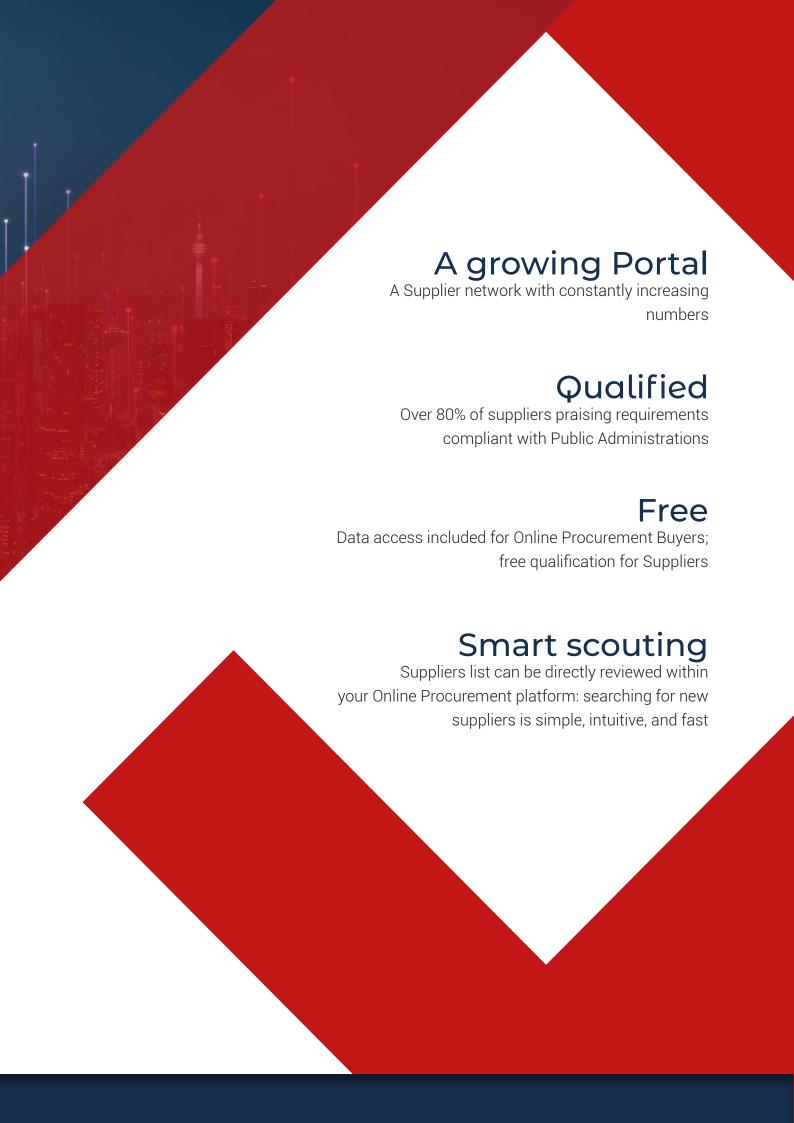

DigitalPA's **Supplier Portal** is a **centralized and global system gathering vendors** and allowing Buyers to access a large network of pre-qualified Suppliers in all main product sectors.

More than 80% of Suppliers enrolled in our Portal are companies already collaborating with other Buyers using Online Procurement or with Public Administration in our network. This is an extra reliability pledge as well as the assurance of their ability to meet requirements in terms of transparency both in processes management and sustainability.

# Accelerate the scouting process and build relationships with suppliers

Suppliers can register to the portal completely **free of charge**, allowing Buyers a wide choice of vendors, as well as no additional costs in purchasing orders.

The supplier pre-qualification process follows accurate steps of assessment on company data and documents: the process is designed to provide Buyers with complete information key to selecting the right Suppliers to involve in the onboarding process.